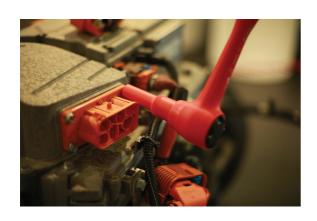

## **Deep Insulated Socket 1/2"D 12mm**

12mm deep socket, insulated for 1000V AC / 1500V DC protection, for use on hybrid and electric vehicles. These vehicles can contain high voltages even when switched off so it is important to use the right tools for the job. This socket is insulated and VDE certified, making it safe for hybrid and electric vehicle servicing and maintenance. Part of a range of individual sockets available in a range of sizes from 11mm to 19mm.