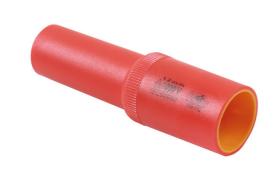

## **Deep Insulated Socket 1/2"D 12mm**

12mm deep socket, insulated for 1000V AC / 1500V DC protection, for use on hybrid and electric vehicles. These vehicles can contain high voltages even when switched off so it is important to use the right tools for the job. This socket is insulated and VDE certified, making it safe for hybrid and electric vehicle servicing and maintenance. Part of a range of individual sockets available in a range of sizes from 11mm to 19mm.

## **Additional Information**

- Size: 12mm single Hex x 1/2"D x 94mm long.
- Safe operator use for live voltages up to 1000V AC / 1500V DC.
- VDE certified. IEC 60900.
- Part of a range of deep insulated sockets. For other sizes, please see Laser Part Nos. 7949 (10mm), 7950 (11mm), 7952 (13mm), 7953 (14mm), 7954 (16mm), 7955 (17mm), 7956 (18mm), 7957 (19mm).
- 1/2"D Standard insulated socket range available please see Laser Part Nos. 7988 (10mm), 7989 (11mm), 7990 (12mm), 7991 (13mm), 7992 (14mm), 7993 (15mm), 7994 (16mm), 7995 (17mm), 7996 (18mm), 7997 (19mm).