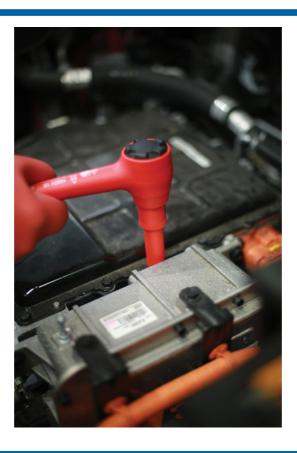

## **Deep Insulated Socket 1/2"D 12mm**

12mm deep socket, insulated for 1000V AC / 1500V DC protection, for use on hybrid and electric vehicles. These vehicles can contain high voltages even when switched off so it is important to use the right tools for the job. This socket is insulated and VDE certified, making it safe for hybrid and electric vehicle servicing and maintenance. Part of a range of individual sockets available in a range of sizes from 11mm to 19mm.