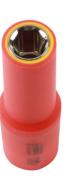

## **Deep Insulated Socket 1/2"D 12mm**

12mm deep socket, insulated for 1000V AC / 1500V DC protection, for use on hybrid and electric vehicles. These vehicles can contain high voltages even when switched off so it is important to use the right tools for the job. This socket is insulated and VDE certified, making it safe for hybrid and electric vehicle servicing and maintenance. Part of a range of individual sockets available in a range of sizes from 11mm to 19mm.

## **Additional Information**

- Size: 12mm single Hex x 1/2"D x 94mm long.
- Safe operator use for live voltages up to 1000V AC / 1500V DC.
- VDE certified. IEC 60900.
- Part of a range of deep insulated sockets. For other sizes, please see Laser Part Nos. 7949 (10mm), 7950 (11mm), 7952 (13mm), 7953 (14mm), 7954 (16mm), 7955 (17mm), 7956 (18mm), 7957 (19mm).
- 1/2"D Standard insulated socket range available please see Laser Part Nos. 7988 (10mm), 7989 (11mm), 7990 (12mm), 7991 (13mm), 7992 (14mm), 7993 (15mm), 7994 (16mm), 7995 (17mm), 7996 (18mm), 7997 (19mm).