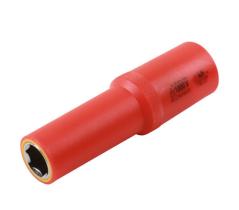

## **Deep Insulated Socket 1/2"D 12mm**

12mm deep socket, insulated for 1000V AC / 1500V DC protection, for use on hybrid and electric vehicles. These vehicles can contain high voltages even when switched off so it is important to use the right tools for the job. This socket is insulated and VDE certified, making it safe for hybrid and electric vehicle servicing and maintenance. Part of a range of individual sockets available in a range of sizes from 11mm to 19mm.

## **Additional Information**

- Size: 12mm single Hex x 1/2"D x 94mm long.
- Safe operator use for live voltages up to 1000V AC / 1500V DC.
- VDE certified. IEC 60900.
- Part of a range of deep insulated sockets. For other sizes, please see Laser Part Nos. 7949 (10mm), 7950 (11mm), 7952 (13mm), 7953 (14mm), 7954 (16mm), 7955 (17mm), 7956 (18mm), 7957 (19mm).
- 1/2"D Standard insulated socket range available please see Laser Part Nos. 7988 (10mm), 7989 (11mm), 7990 (12mm), 7991 (13mm), 7992 (14mm), 7993 (15mm), 7994 (16mm), 7995 (17mm), 7996 (18mm), 7997 (19mm).